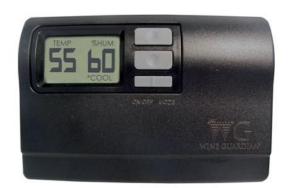

## Remote monitoring and sensing, alarm and communication capabilities

- Ensures an optimal environment for your valuable wine collection
- Monitors the temperature and humidity of your cellar conditions and continuously displays them to another location (e.g., outside the wine cellar, kitchen, office, PC)
- Alarm will notify you if your cellar is out of optimal range