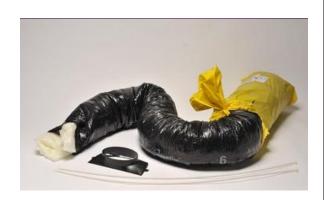

## Hot air discharge duct adapter

- For exhausting hot air away from mounting location
- Molded plastic design provides lightweight rigid piece for easy connection to ductwork

Wine Guardian Systems are made in the USA. Manufacturer reserves the right to make changes to this document without prior notice at our sole discretion.